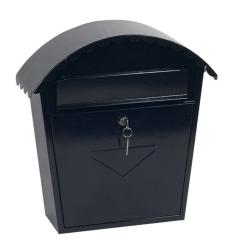

## **MB SERIES** FRONT-LOADING LETTER BOXES

LETRA

CLASICO

**MB SERIES** Front-loading letter-slot deposit.

- LOCKING Fitted with a high quality key-lock and supplied with two keys.
- SPECIAL FEATURES Letra models are stackable, making them ideal for multi occupancy residences and office blocks.
- FIXING Suitable for wall mounting with pre-drilled holes and fixings supplied.
- CONSTRUCTION A heavy duty construction allows a lengthier product lifespan when compared to other thinner-walled letter boxes.
- FINISH A zinc galvanised coating prevents oxidisation of the letter box and gives it a corrosion resistant, weather-proof and rust proof finish.
- **COLOUR** All models available in either a Black, Green or White powder coated finish.

| MODEL<br>NUMBER | COLOUR<br>(KB) (KG) (KW) | EXTERNAL DIMENSIONS<br>H x W x D | LETTERSLOT WEIGHT<br>H x W |
|-----------------|--------------------------|----------------------------------|----------------------------|
| LIBRO MB0115    | • • •                    | 350 x 390 x 205mm                | 46 x 324mm 4.5kg           |
| LETRA MB0116    | • - •                    | 320 x 215 x 85mm                 | 30 x 176mm 2kg             |
| CLASICO MB0117  | •                        | 370 x 365 x 135mm                | 40 x 216mm 3.5kg           |