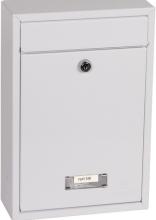

## **MB SERIES** FRONT-LOADING LETTER BOXES

LETRA

CLASICO

**MB SERIES** Front-loading letter-slot deposit.

- LOCKING Fitted with a high quality key-lock and supplied with two keys.
- SPECIAL FEATURES Letra models are stackable, making them ideal for multi occupancy residences and office blocks.
- FIXING Suitable for wall mounting with pre-drilled holes and fixings supplied.
- CONSTRUCTION A heavy duty construction allows a lengthier product lifespan when compared to other thinner-walled letter boxes.
- FINISH A zinc galvanised coating prevents oxidisation of the letter box and gives it a corrosion resistant, weather-proof and rust proof finish.
- **COLOUR** All models available in either a Black, Green or White powder coated finish.

| MODEL<br>NUMBER | COLOUR<br>(KB) (KG) (KW) | EXTERNAL DIMENSIONS<br>H x W x D | LETTERSLOT WEIGHT<br>H x W |
|-----------------|--------------------------|----------------------------------|----------------------------|
| LIBRO MB0115    | • • •                    | 350 x 390 x 205mm                | 46 x 324mm 4.5kg           |
| LETRA MB0116    | • - •                    | 320 x 215 x 85mm                 | 30 x 176mm 2kg             |
| CLASICO MB0117  | •                        | 370 x 365 x 135mm                | 40 x 216mm 3.5kg           |