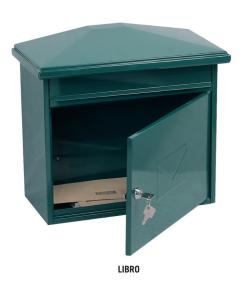

## **MB SERIES** FRONT-LOADING LETTER BOXES

LETRA

CLASICO

**MB SERIES** Front-loading letter-slot deposit.

- LOCKING Fitted with a high quality key-lock and supplied with two keys.
- SPECIAL FEATURES Letra models are stackable, making them ideal for multi occupancy residences and office blocks.
- FIXING Suitable for wall mounting with pre-drilled holes and fixings supplied.
- CONSTRUCTION A heavy duty construction allows a lengthier product lifespan when compared to other thinner-walled letter boxes.
- FINISH A zinc galvanised coating prevents oxidisation of the letter box and gives it a corrosion resistant, weather-proof and rust proof finish.
- **COLOUR** All models available in either a Black, Green or White powder coated finish.

| MODEL<br>NUMBER | COLOUR<br>(KB) (KG) (KW) | EXTERNAL DIMENSIONS<br>H x W x D | LETTERSLOT WEIGHT<br>H x W |
|-----------------|--------------------------|----------------------------------|----------------------------|
| LIBRO MB0115    | • • •                    | 350 x 390 x 205mm                | 46 x 324mm 4.5kg           |
| LETRA MB0116    | • - •                    | 320 x 215 x 85mm                 | 30 x 176mm 2kg             |
| CLASICO MB0117  | •                        | 370 x 365 x 135mm                | 40 x 216mm 3.5kg           |