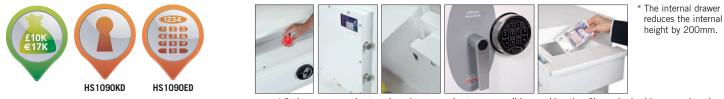

- SECURITY PROTECTION Tested to the prestigious European EN1143-2:2014 Security standard, Grade D1 (ECB.S Certified) giving cash cover of £10,000 or valuables cover of £100,000.
- APPROVALS: UK Police approved (Secured by Design scheme) and the Association of Insurance Surveyors (AiS).
- SAFE DOOR LOCKING HS1090KD Fitted with a high security double bitted VdS class I key lock. HS1090ED – Fitted with a high security VdS class II electronic lock.
- DRAWER DEPOSIT High security pull out drawer deposit with special baffle drop system, for maximum security. Maximum deposit size H65mm x W205mm x D65mm. (Except HS1090).
- CONSTRUCTION Double wall composite construction, anti drill plates and re-locker protection for the door provide a safe of great strength.
- FIXING Ready prepared for floor fixing, with fixing bolts for concrete floors supplied.
- COLOUR Finished in a high quality scratch resistant White paint RAL9003.