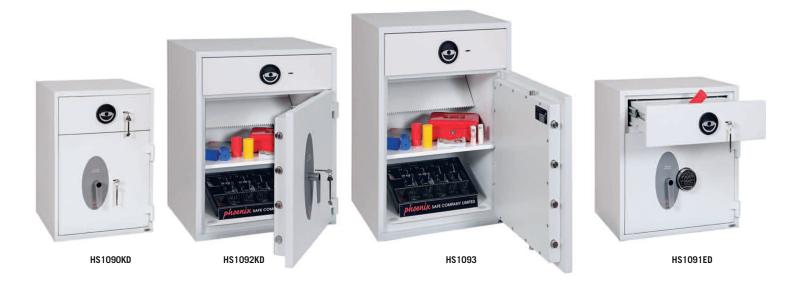

## HS1090 SERIES DIAMOND DEPOSIT

THE PHOENIX DIAMOND DEPOSIT SERIES are designed for the safe deposit of large quantities of cash, without the normal reduction in security protection that can be associated with deposit safes. Ideal for retail stores, garage forecourts, banks and financial institutes.

- SECURITY PROTECTION Tested to the prestigious European EN1143-2:2014 Security standard, Grade D1 (ECB.S Certified) giving cash cover of £10,000 or valuables cover of £100,000.
- APPROVALS: UK Police approved (Secured by Design scheme) and the Association of Insurance Surveyors (AiS).
- SAFE DOOR LOCKING HS1090KD Fitted with a high security double bitted VdS class I key lock. HS1090ED – Fitted with a high security VdS class II electronic lock.
- DRAWER DEPOSIT High security pull out drawer deposit with special baffle drop system, for maximum security. Maximum deposit size H65mm x W205mm x D65mm. (Except HS1090).
- CONSTRUCTION Double wall composite construction, anti drill plates and re-locker protection for the door provide a safe of great strength.
- FIXING Ready prepared for floor fixing, with fixing bolts for concrete floors supplied.
- COLOUR Finished in a high quality scratch resistant White paint RAL9003.

| MODEL<br>NUMBER | EXTERNAL DIMENSIONS<br>H x W x D | INTERNAL DIMENSIONS<br>H x W x D | DOOR<br>Swing | WEIGHT | HANDLE<br>DEPTH | CAPACITY   | DEPOSIT<br>DRAWER | SHELVES |
|-----------------|----------------------------------|----------------------------------|---------------|--------|-----------------|------------|-------------------|---------|
| HS1090KD/ED     | 670 x 440 x 550mm                | 455 x 365 x 425mm                | 272mm         | 195kg  | 45mm            | 44 Litres  | 104 x 289 x 121mm | 0       |
| HS1091KD/ED     | 670 x 650 x 550mm                | 455 x 575 x 425mm                | 615mm         | 264kg  | 45mm            | 112 Litres | 104 x 517 x 124mm | 0       |
| HS1092KD/ED     | 840 x 650 x 550mm                | 615 x 575 x 425mm                | 615mm         | 293kg  | 45mm            | 149 Litres | 104 x 517 x 124mm | 1       |
| HS1093KD/ED     | 1040 x 650 x 550mm               | 815 x 575 x 425mm                | 615mm         | 350kg  | 45mm            | 199 Litres | 104 x 517 x 124mm | 2       |