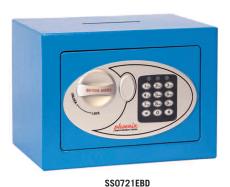

## SS0721 SERIES COMPACT HOME & OFFICE SAFES

SS0721EPD

THE SS0721 SECURITY SAFES are ideal for use at home or in the office for storage of valuables and cash.

- **SECURITY PROTECTION** Recommended for overnight cash cover of £1,000 cash or £10,000 valuables\*.
- LOCKING SS0721E Simple to use with their advanced 'user-friendly' digital lock. SS0721K fitted with a high quality key-lock and supplied with two keys.
- CONSTRUCTION Twin live locking bolts and concealed internal hinges for increased security.
- DEPOSIT SLOT Ideal for depositing coins & notes (SS0721EBD/EPD only).

| MODEL<br>NUMBER | COLOUR | DEPOSIT SLOT | EXTERNAL DIMENSIONS<br>H x W x D | INTERNAL DIMENSIONS<br>H x W x D | DOOR<br>SWING | WEIGHT | CAPACITY |
|-----------------|--------|--------------|----------------------------------|----------------------------------|---------------|--------|----------|
| SS0721E         | Black  | No           | 170 x 230 x 170mm                | 168 x 228 x 120mm                | 160mm         | 3kg    | 5 Litres |
| SS0721K         | Black  | No           | 170 x 230 x 170mm                | 168 x 228 x 120mm                | 160mm         | 3kg    | 5 Litres |
| SS0721EBD       | Blue   | Yes          | 170 x 230 x 170mm                | 168 x 228 x 120mm                | 160mm         | 3kg    | 5 Litres |
| SS0721EPD       | Pink   | Yes          | 170 x 230 x 170mm                | 168 x 228 x 120mm                | 160mm         | 3kg    | 5 Litres |
| Deposit slot    | -      | -            | -                                | 3 x 80 x 5mm                     | -             | -      | -        |