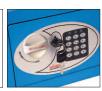

## SS0721 SERIES COMPACT HOME & OFFICE SAFES

SS0721EPD

THE SS0721 SECURITY SAFES are ideal for use at home or in the office for storage of valuables and cash.

- **SECURITY PROTECTION** Recommended for overnight cash cover of £1,000 cash or £10,000 valuables\*.
- LOCKING SS0721E Simple to use with their advanced 'user-friendly' digital lock. SS0721K fitted with a high quality key-lock and supplied with two keys.
- CONSTRUCTION Twin live locking bolts and concealed internal hinges for increased security.
- DEPOSIT SLOT Ideal for depositing coins & notes (SS0721EBD/EPD only).

- SPECIAL FEATURES All electronic locking models are fitted with three internal key hooks.
- FIXING Ready prepared for floor or wall fixing, supplied with bolts suitable for brick walls and concrete floors.
- COLOUR Finished in a high quality scratch resistant paint.
  Available in a choice of black, blue or pink.