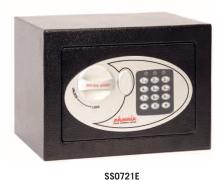

## SS0721 SERIES COMPACT HOME & OFFICE SAFES

SS0721EPD

THE SS0721 SECURITY SAFES are ideal for use at home or in the office for storage of valuables and cash.

- **SECURITY PROTECTION** Recommended for overnight cash cover of £1,000 cash or £10,000 valuables\*.
- LOCKING SS0721E Simple to use with their advanced 'user-friendly' digital lock. SS0721K fitted with a high quality key-lock and supplied with two keys.
- CONSTRUCTION Twin live locking bolts and concealed internal hinges for increased security.
- DEPOSIT SLOT Ideal for depositing coins & notes (SS0721EBD/EPD only).

- SPECIAL FEATURES All electronic locking models are fitted with three internal key hooks.
- FIXING Ready prepared for floor or wall fixing, supplied with bolts suitable for brick walls and concrete floors.
- COLOUR Finished in a high quality scratch resistant paint.
  Available in a choice of black, blue or pink.