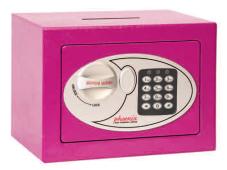

## SS0721 SERIES COMPACT HOME & OFFICE SAFES

SS0721EPD

THE SS0721 SECURITY SAFES are ideal for use at home or in the office for storage of valuables and cash.

- **SECURITY PROTECTION** Recommended for overnight cash cover of £1,000 cash or £10,000 valuables\*.
- LOCKING SS0721E Simple to use with their advanced 'user-friendly' digital lock. SS0721K fitted with a high quality key-lock and supplied with two keys.
- CONSTRUCTION Twin live locking bolts and concealed internal hinges for increased security.
- DEPOSIT SLOT Ideal for depositing coins & notes (SS0721EBD/EPD only).

| MODEL<br>NUMBER | COLOUR | DEPOSIT SLOT | EXTERNAL DIMENSIONS<br>H x W x D | INTERNAL DIMENSIONS<br>H x W x D | DOOR<br>SWING | WEIGHT | CAPACITY |
|-----------------|--------|--------------|----------------------------------|----------------------------------|---------------|--------|----------|
| SS0721E         | Black  | No           | 170 x 230 x 170mm                | 168 x 228 x 120mm                | 160mm         | 3kg    | 5 Litres |
| SS0721K         | Black  | No           | 170 x 230 x 170mm                | 168 x 228 x 120mm                | 160mm         | 3kg    | 5 Litres |
| SS0721EBD       | Blue   | Yes          | 170 x 230 x 170mm                | 168 x 228 x 120mm                | 160mm         | 3kg    | 5 Litres |
| SS0721EPD       | Pink   | Yes          | 170 x 230 x 170mm                | 168 x 228 x 120mm                | 160mm         | 3kg    | 5 Litres |
| Deposit slot    | -      | -            | -                                | 3 x 80 x 5mm                     | -             | -      | -        |