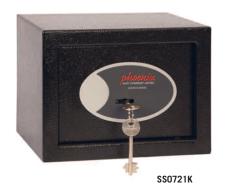

## SS0721 SERIES COMPACT HOME & OFFICE SAFES

SS0721EPD

THE SS0721 SECURITY SAFES are ideal for use at home or in the office for storage of valuables and cash.

- **SECURITY PROTECTION** Recommended for overnight cash cover of £1,000 cash or £10,000 valuables\*.
- LOCKING SS0721E Simple to use with their advanced 'user-friendly' digital lock. SS0721K fitted with a high quality key-lock and supplied with two keys.
- CONSTRUCTION Twin live locking bolts and concealed internal hinges for increased security.
- DEPOSIT SLOT Ideal for depositing coins & notes (SS0721EBD/EPD only).

| MODEL<br>NUMBER | COLOUR | DEPOSIT SLOT | EXTERNAL DIMENSIONS<br>H x W x D | INTERNAL DIMENSIONS<br>H x W x D | DOOR<br>SWING | WEIGHT | CAPACITY |
|-----------------|--------|--------------|----------------------------------|----------------------------------|---------------|--------|----------|
| SS0721E         | Black  | No           | 170 x 230 x 170mm                | 168 x 228 x 120mm                | 160mm         | 3kg    | 5 Litres |
| SS0721K         | Black  | No           | 170 x 230 x 170mm                | 168 x 228 x 120mm                | 160mm         | 3kg    | 5 Litres |
| SS0721EBD       | Blue   | Yes          | 170 x 230 x 170mm                | 168 x 228 x 120mm                | 160mm         | 3kg    | 5 Litres |
| SS0721EPD       | Pink   | Yes          | 170 x 230 x 170mm                | 168 x 228 x 120mm                | 160mm         | 3kg    | 5 Litres |
| Deposit slot    | -      | -            | -                                | 3 x 80 x 5mm                     | -             | -      | -        |