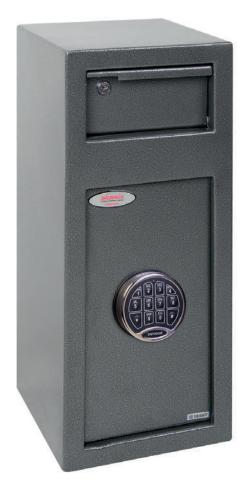

## PHOENIX SS0992 CASHIER DAY DEPOSIT SAFE

SS0992KD

SS0992ED

Front loading day deposit safe for cash management. Ideal for under counter locations, allowing the safe deposit of cash from a till drawer.

- **SECURITY PROTECTION** Recommended for overnight cash cover of £1,000 cash or £10,000 valuables.
- LOCKING SS0992KD Fitted with a high security double bitted lock supplied with two keys. **SS0992ED** – Fitted with a high security VdS class II electronic lock.
- **DEPOSIT FACILITY** Fitted with a lockable deposit (2 keys supplied) with Phoenix tilting baffle plate to ensure that the contents cannot be 'fished out'.
- **CONSTRUCTION** Constructed of 6mm steel plate door and 2mm body.
- **FIXING** Ready prepared for floor and wall fixing with bolts supplied.
- COLOUR Finished in a high quality scratch resistant Metallic Graphite paint.

| MODEL<br>NUMBER | EXTERNAL DIMENSIONS<br>H x W x D | INTERNAL DIMENSIONS<br>H x W x D | DEPOSIT SLOT DIMENSIONS<br>H x W x D | WEIGHT | CAPACITY  |
|-----------------|----------------------------------|----------------------------------|--------------------------------------|--------|-----------|
| SS0992KD/ED     | 600 x 250 x 250mm                | 380 x 240 x 210mm                | 95 x 185 x 200mm                     | 17kg   | 19 Litres |