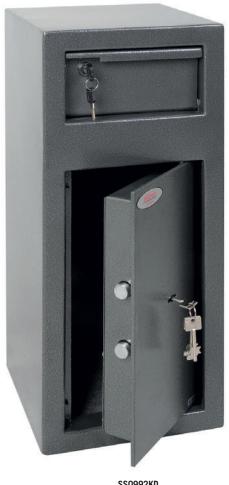

## PHOENIX SS0992 CASHIER DAY DEPOSIT SAFE

SS0992KD

SS0992ED

Front loading day deposit safe for cash management. Ideal for under counter locations, allowing the safe deposit of cash from a till drawer.

- **SECURITY PROTECTION** Recommended for overnight cash cover of £1,000 cash or £10,000 valuables.
- LOCKING SS0992KD Fitted with a high security double bitted lock supplied with two keys. **SS0992ED** – Fitted with a high security VdS class II electronic lock.
- **DEPOSIT FACILITY** Fitted with a lockable deposit (2 keys supplied) with Phoenix tilting baffle plate to ensure that the contents cannot be 'fished out'.
- **CONSTRUCTION** Constructed of 6mm steel plate door and 2mm body.
- **FIXING** Ready prepared for floor and wall fixing with bolts supplied.
- COLOUR Finished in a high quality scratch resistant Metallic Graphite paint.

| MODEL<br>NUMBER | EXTERNAL DIMENSIONS<br>H x W x D | INTERNAL DIMENSIONS<br>H x W x D | DEPOSIT SLOT DIMENSIONS<br>H x W x D | WEIGHT | CAPACITY  |
|-----------------|----------------------------------|----------------------------------|--------------------------------------|--------|-----------|
| SS0992KD/ED     | 600 x 250 x 250mm                | 380 x 240 x 210mm                | 95 x 185 x 200mm                     | 17kg   | 19 Litres |