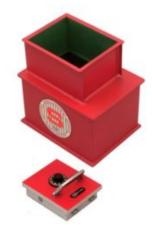

## **PROTECTOR ABP 1**

- £10,000 overnight cash cover (£100,000 valuables)\*\*
- Square door safes ideal for larger items such as cash and jewellery boxes and files
- VdS Class 1 lock for added security
- Flock lined to prevent damage to valuables
- Deposit model includes 12 non-magnetic capsules
- Supplied with 2 keys
- Aperture: 290 x 240mm

## ADDITIONAL INFORMATION

| Weight          | 27.000 kg                            |
|-----------------|--------------------------------------|
| Dimensions      | 380 (H) x 360 (W) x 270 (D) mm       |
| Cash Rating     | £10,000                              |
| Locking Options | B – 3/4 Wheel Mechanical Combination |

## PROTECTOR ABP 1 UNDERFLOOR SAFE IMAGES

Protector ABP Door

Protector ABP 1 Dial Combination Lock

Every effort has been made to ensure that the information in this brochure is correct. We have a policy of continually developing and improving our products and reserve the right to change specification without notice. By virtue of the Trades Description Act 1968 all measurements and weights must be considered approximate.