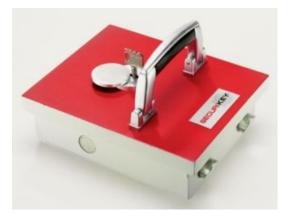

## PROTECTOR ABP 1 UNDERFLOOR SAFE IMAGES

Protector ABP Door

Protector ABP 1 Dial Combination Lock

Every effort has been made to ensure that the information in this brochure is correct. We have a policy of continually developing and improving our products and reserve the right to change specification without notice. By virtue of the Trades Description Act 1968 all measurements and weights must be considered approximate.