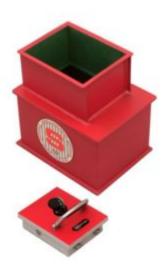

## **PROTECTOR ABP 1**

- £10,000 overnight cash cover (£100,000 valuables)\*\*
- Square door safes ideal for larger items such as cash and jewellery boxes and files
- VdS Class 1 lock for added security
- Flock lined to prevent damage to valuables
- Deposit model includes 12 non-magnetic capsules
- Supplied with 2 keys
- Aperture: 290 x 240mm

## ADDITIONAL INFORMATION

| Weight          | 27.000 kg                            |
|-----------------|--------------------------------------|
| Dimensions      | 380 (H) x 360 (W) x 270 (D) mm       |
| Cash Rating     | £10,000                              |
| Locking Options | B – 3/4 Wheel Mechanical Combination |

## PROTECTOR ABP 1 UNDERFLOOR SAFE IMAGES

Protector ABP Door

Protector ABP 1 Dial Combination Lock

Every effort has been made to ensure that the information in this brochure is correct. We have a policy of continually developing and improving our products and reserve the right to change specification without notice. By virtue of the Trades Description Act 1968 all measurements and weights must be considered approximate.